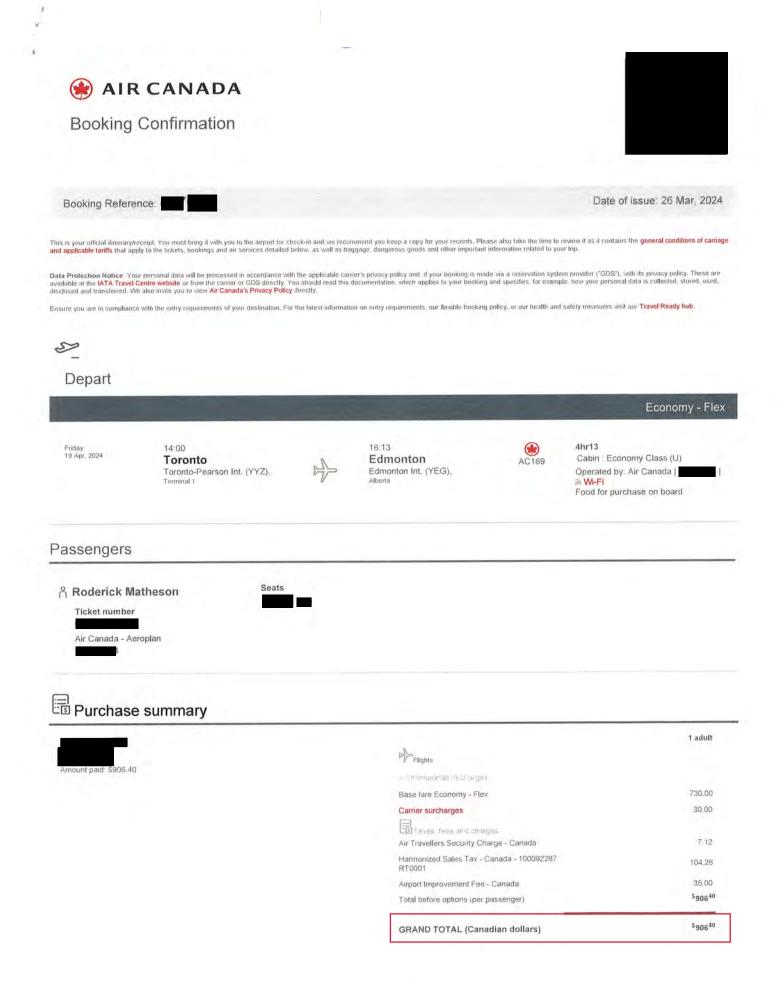

**Booking Confirmation** 

Booking Reference:

Air Canada - Aeroplan

Date of issue: 25 Apr, 2024

This is your official tinerary/receipt. You must bring it with you to the airport for check-in and we recommend you keep a copy for your records. Please also take the time to review it as it contains the general conditions of carriage and applicable tariffs that apply to the tickets, bookings and air services detailed below, as well as baggage, dangerous goods and other important information related to your trip.

# Purchase summary

|                     | Promotion Code                                                                 |                                 |
|---------------------|--------------------------------------------------------------------------------|---------------------------------|
| Amount paid 5335.47 | Phants.                                                                        | 1 adult                         |
|                     | Base lare Economy - Comfort - Discount<br>applied                              | 220.14                          |
|                     | Air Travellers Security Charge - Ganada                                        | 12.10                           |
|                     | Goods and Services Tay - Canada -<br>100092287 RT0001                          | 13 36                           |
|                     | Airport Improvement Fee - Canada                                               | 35.00                           |
|                     | Transportation (international/Domestic Tax -<br>United States                  | 30.46                           |
|                     | Animal and Plant Health Inspection Service<br>(APHIS) User Fee – United States | 5.25                            |
|                     | Immigration User Fee - United States                                           | 9.60                            |
|                     | Customs User Fee - Umted States                                                | 9.55                            |
|                     | Total before options (per passenger)                                           | <sup>\$</sup> 335 <sup>47</sup> |
|                     | GRAND TOTAL (Canadian dollars)                                                 | <sup>5</sup> 335 <sup>47</sup>  |